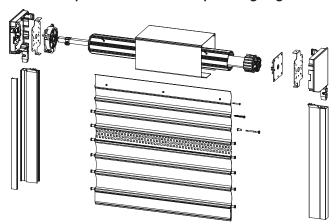

### Alulux Qompact roller door for carports & garages

Extruded aluminium Q profile, example profile no. 4

THE THE PARTY OF T

- Advantages

  Small Unique winding properties of the roller door curtain - very tight winding, resulting in an unobtrusive small box.
  - Fully extruded system; optimum security, strong material
  - Powder coated surface; best surface and weather protection
  - Secured via Q-XL security side locking; against being levered out of the lateral guide channel
  - Sealed and punched profiles can be combined; offering great visual diversity