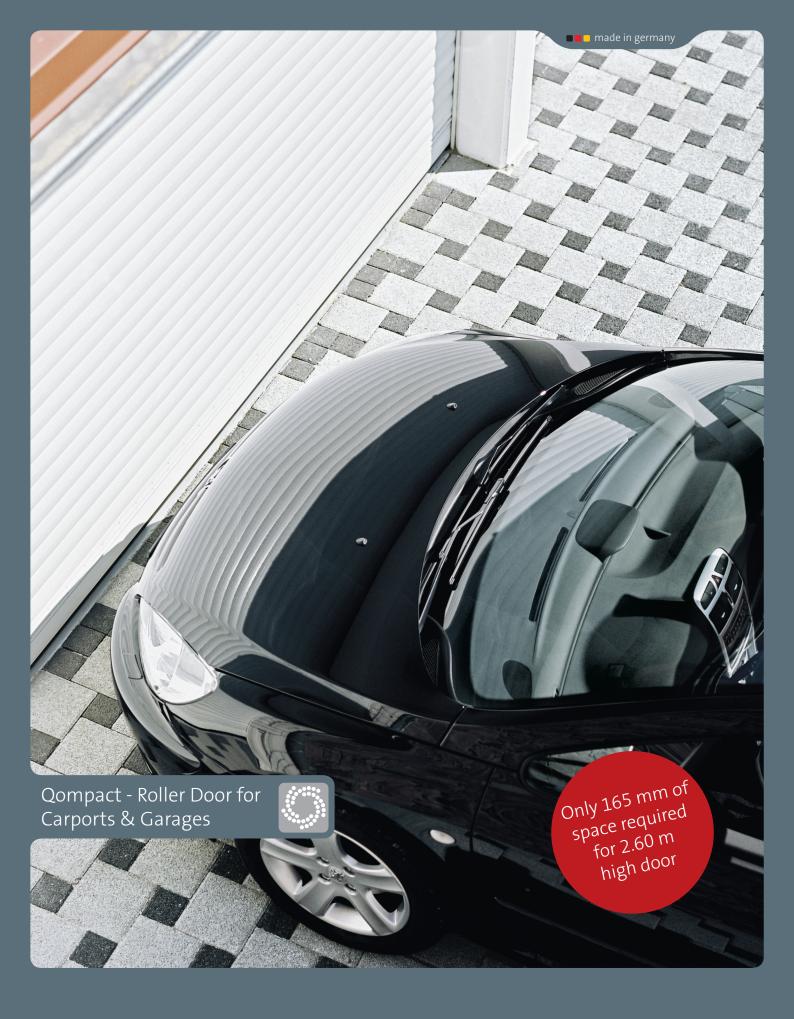

### 45% smaller box:

Roller door for garages with 77 mm aluminium profile, foam core, element height 2.50 m = box 300 mm

Qompact roller door for carports & garages with extruded aluminium Q profile, element height 2.60 m = box 165 mm 45% smaller box

### FOR CARPORTS & GARAGES

Only 165 mm of space required for 2.60 m high door

Lockable

Burglar resistance