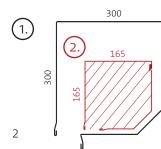

### 45% smaller box:

Roller door for garages with 77 mm aluminium profile, foam core, element height 2.50 m = box 300 mm

Qompact roller door for carports & garages with extruded aluminium Q profile, element height 2.60 m = box 165 mm 45% smaller box

### FOR CARPORTS & GARAGES

Only 165 mm of space required for 2.60 m high door

Lockable

Burglar resistance